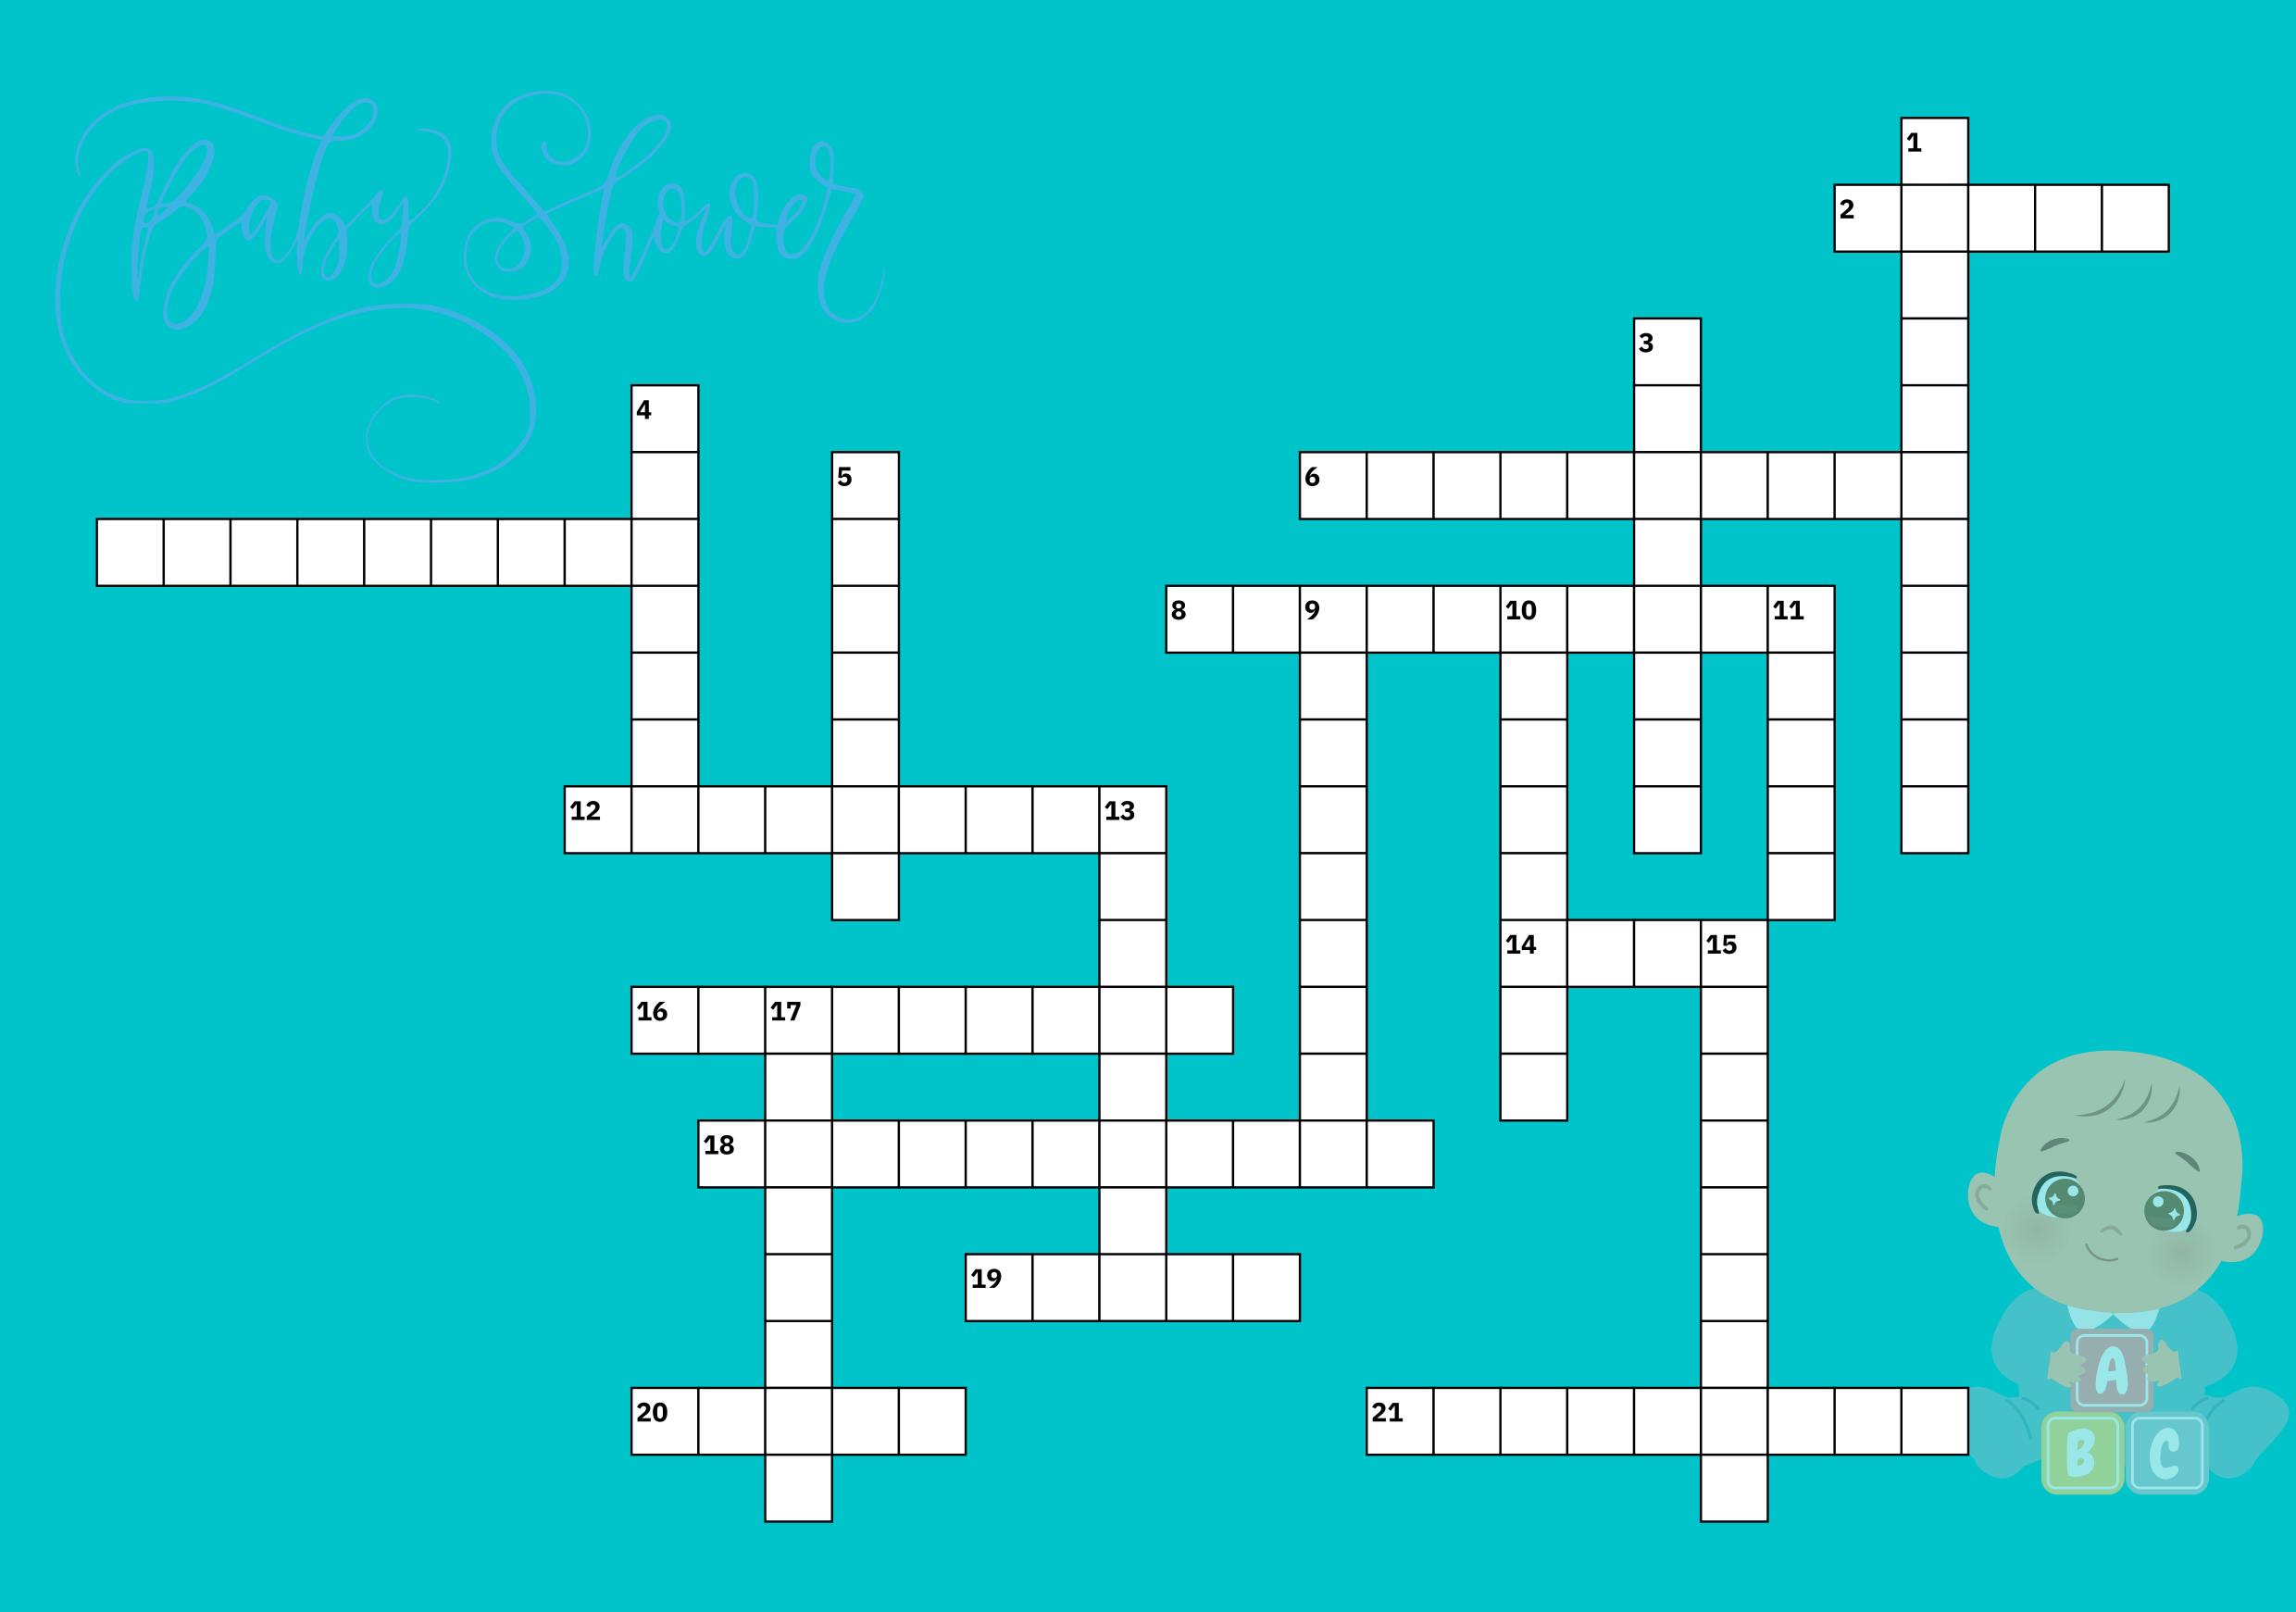

## BABY SHOWER CROSSWORD

## Fill in the crossword with the answers to the clues below

## Across

- 2. Prebirth fetal movements felt my mother
- 6. Appliance that adds moisture to the air to ease congestion
- 7. Elevated seat for feeding babies
- 8. Prenatal imaging technique
- 12. A popular brand of baby carrier
- 14. Where a baby sleeps
- 16. What you use to carry an infant around
- 18. Where you track a baby's height and weight
- 19. Informal term for the abdomen or stomach area
- 20. What babies do before they walk
- 21. Length of time a baby spends developing in the womb

## Down

- 1. A system for disposing of dirty diapers
- 3. Pain relief method during labor
- 4. Substitute for breast milk
- 5. A soothing sound for a baby
- 9. Common units of measurement for pregnancy term
- 10. Transition cup for toddlers learning to drink independently
- 11. Birth companion providing emotional support during labor
- 13. Surveillance device used to monitor a baby's caregiver
- 15. Cloth used to protect clothes while burping a baby
- 17. Celebration of another year of life